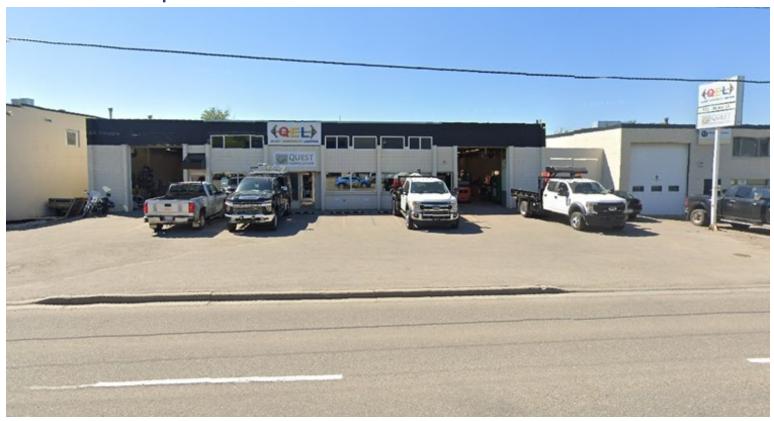

## 923-40 Avenue SE

Calgary, Alberta

## **Municipal Address**

923—46 Avenue SE Calgary, Alberta

## Ceiling Height—Main Warehouse

AVAILABLE: October 1, 2025

Front Office: 7' 1" H Back Warehouse: 12' 10" H

## **Loading & Access**

11' H x 10' W

leasing@kennington.ca

AVAILABLE: October 1, 2025