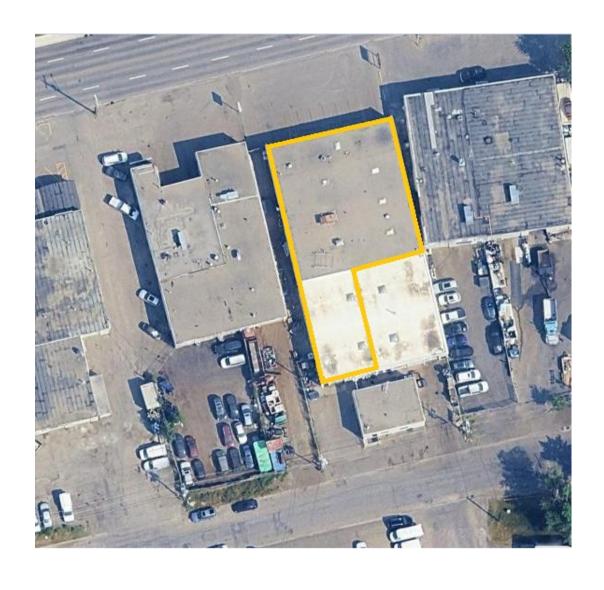

## 923-40 Avenue SE

Calgary, Alberta

## **Municipal Address**

923—46 Avenue SE Calgary, Alberta

### **Area**

11,765.8 sq. ft.