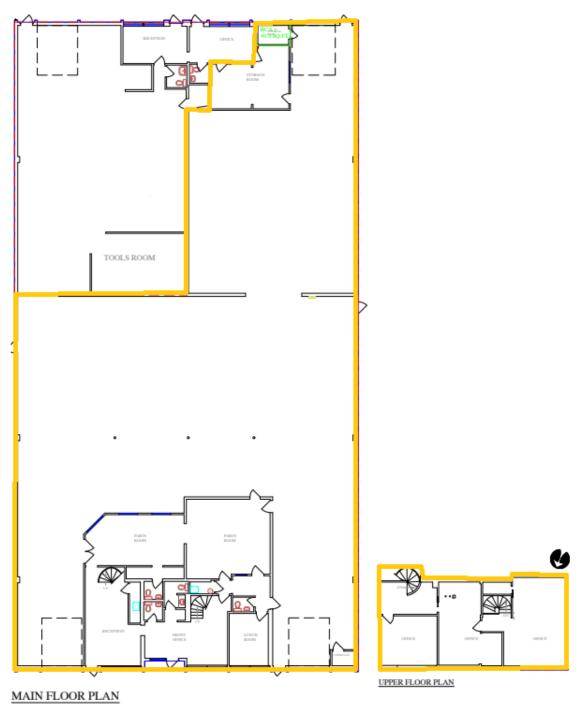

### **Area**

11,765.8 sq. ft.

## Ceiling Height—Main Warehouse

AVAILABLE: October 1, 2025

Front Office: 7' 1" H Back Warehouse: 12' 10" H

## Ceiling Height—2nd Floor

Upper Floor: 6'8" H